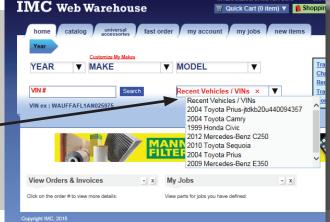

OR

b) Click to manually enter the VIN.

- 3 Once the bar code has been scanned or manually entered, the vehicle is loaded into Recent Vehicles/VINs.
- 4 Select the vehicle from a pull down menu.
- **5** Vehicle is now loaded and the user can search by part or repair job.