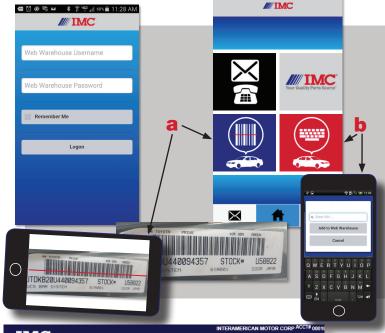

## IMC Mobile App for Apple iOS & Android devices

1 Search "IMC parts" to find the App.

- Login credentials are the same for IMC Mobile App and the IMC Web Warehouse (IWW).
- 2 Once you are logged in, you have two options:
  - a) Click to scan vehicle bar code on the door post with your phone camera/electronic device.

OR

b) Click to manually enter the VIN.

- 3 Once the bar code has been scanned or manually entered, the vehicle is loaded into Recent Vehicles/VINs.
- 4 Select the vehicle from a pull down menu.
- **5** Vehicle is now loaded and the user can search by part or repair job.